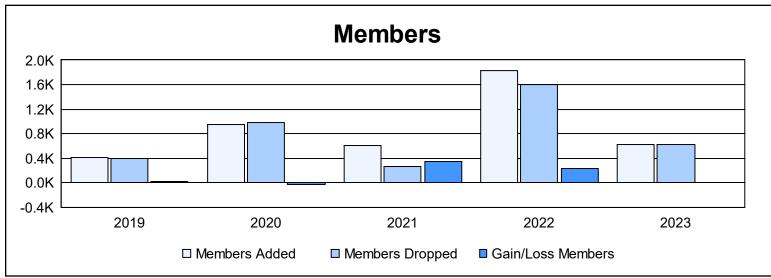

District 325 D As of June 2023 Cumulative

| Year      | New<br>Clubs | Dropped<br>Clubs | Gain/<br>Loss<br>Clubs | New<br>Members | Charter<br>Members | Reinstate<br>Members | Transfer<br>Members | Total<br>Member<br>Added | Total<br>Members<br>Dropped | Gain/<br>Loss<br>Members |
|-----------|--------------|------------------|------------------------|----------------|--------------------|----------------------|---------------------|--------------------------|-----------------------------|--------------------------|
| 2018-2019 | 10           | 0                | 10                     | 135            | 260                | 15                   | 5                   | 415                      | 401                         | 14                       |
| 2019-2020 | 35           | 0                | 35                     | 215            | 725                | 6                    | 5                   | 951                      | 977                         | -26                      |
| 2020-2021 | 9            | 0                | 9                      | 394            | 206                | 9                    | 1                   | 610                      | 269                         | 341                      |
| 2021-2022 | 47           | 0                | 47                     | 781            | 1,021              | 18                   | 9                   | 1,829                    | 1,596                       | 233                      |
| 2022-2023 | 14           | 97               | -83                    | 239            | 379                | 5                    | 5                   | 628                      | 628                         | 0                        |
| Average   | 23           | 19               | 4                      | 353            | 518                | 11                   | 5                   | 887                      | 774                         | 112                      |